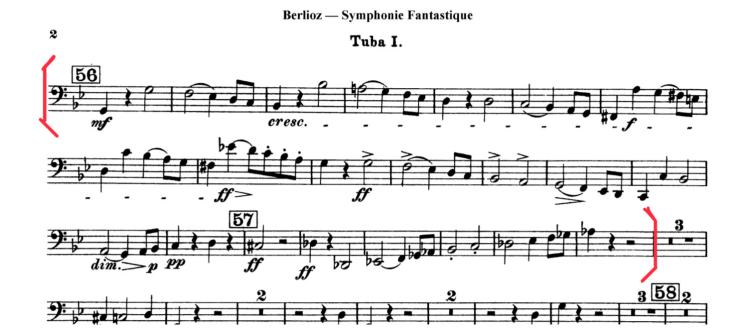

Berlioz: Symphonie Fantastique - Tuba 1

Tempo: Half note = 80

TUBA Symphony Orchestra Excerpt 2 of 2 (Play the excerpt within the brackets - 5th Movement - 5 before 85 until 85)

Berlioz: Symphonie Fantastique - Tuba 1

Tempo: dotted quarter note = 100