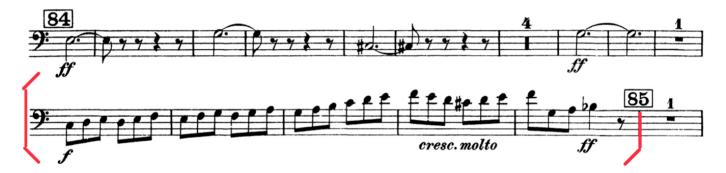

Berlioz: Symphonie Fantastique - Tuba 1

Tempo: Half note = 80

TUBA Symphony Orchestra Excerpt 2 of 2 (Play the excerpt within the brackets - 5th Movement - 5 before 85 until 85)

Berlioz: Symphonie Fantastique - Tuba 1

Tempo: dotted quarter note = 100