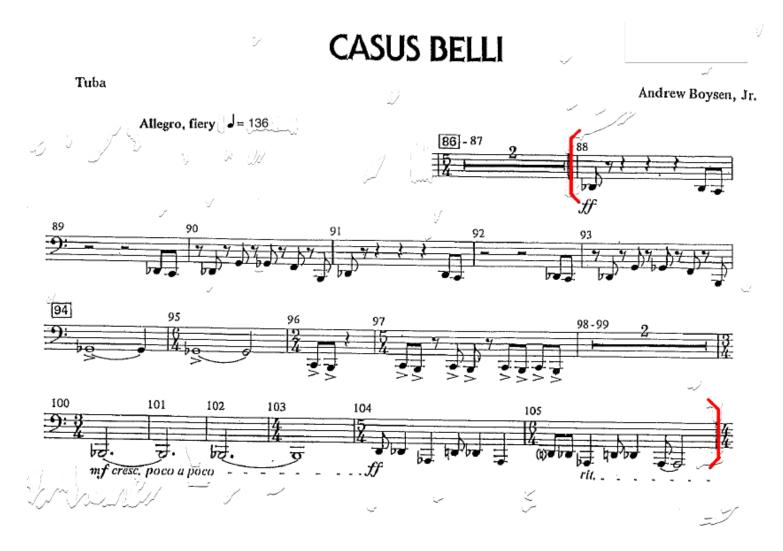

## TUBA Repertory Orchestra Excerpt (Play the excerpt provided m. 88 to 105)

Boysen: Casus Belli - Tuba

## Allegro, fiery

Musicians must prepare all the Repertory Orchestra AND Symphony Orchestra excerpts to be considered for placement in Symphony Orchestra.

TUBA Symphony Orchestra Excerpt 1 of 2 (Play the excerpt within the brackets - 4th Movement - 56 until 6 after 57)