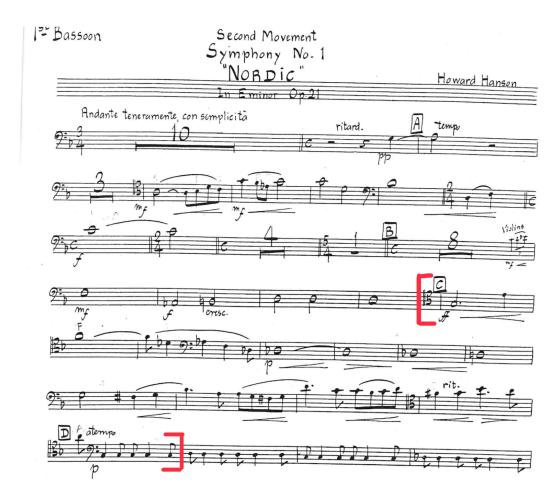

## **Allegro Moderato - Movement I. Chaconne**

BASSOON - Repertory Orchestra Excerpt (Play the excerpt within the brackets - rehearsal letter C - D)

Hanson: Symphony No. 1, Nordic - Bassoon

Musicians must prepare all the Repertory Orchestra AND Symphony Orchestra excerpts to be considered for placement in Symphony Orchestra.