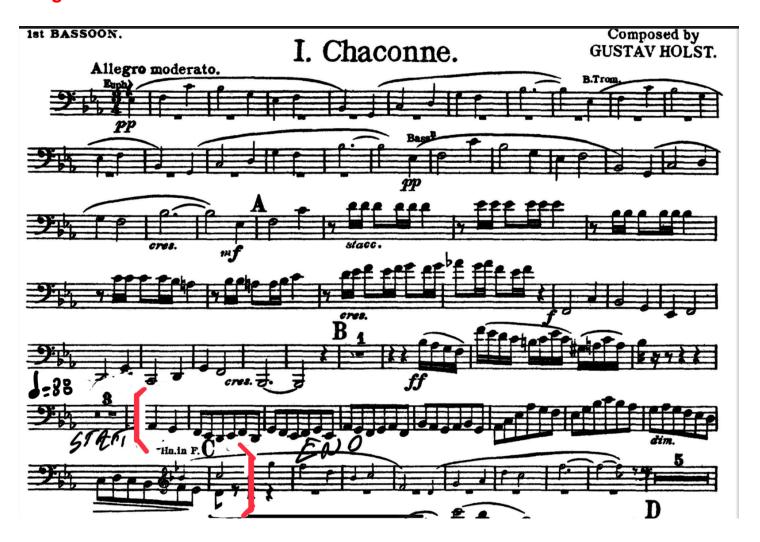

Prepare two excerpts that best align with your current level of skill and experience. To only be considered for Wind Orchestra: prepare the single excerpt for that ensemble.

Bassoon Wind Orchestra Excerpt (Play the excerpt within the brackets)
Holst: First Suite in Eb for Military Band – Bassoon

## **Allegro Moderato - Movement I. Chaconne**

BASSOON - Repertory Orchestra Excerpt (Play the excerpt within the brackets - rehearsal letter C - D)

Hanson: Symphony No. 1, Nordic - Bassoon

Musicians must prepare all the Repertory Orchestra AND Symphony Orchestra excerpts to be considered for placement in Symphony Orchestra.