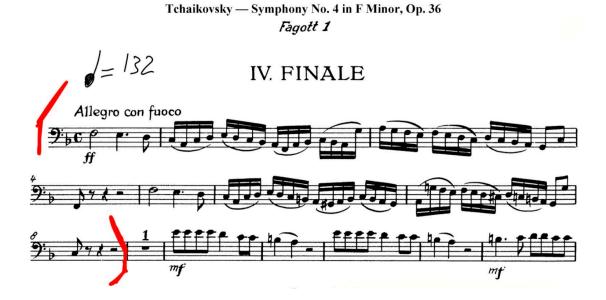

Bassoon Symphony Orchestra Excerpt 1 of 2 (Play the excerpt within the brackets) Tchaikovsky: Symphony N.4 in f minor, 2nd movement, measures 274 - 304) - Bassoon

Tempo: quarter note = 60

Bassoon Symphony Orchestra Excerpt 2 of 2 (Play the excerpt within the brackets) Tchaikovsky: Symphony N.4 in f minor, 4th movement, measures 1 - 8 - Bassoon

Tempo: quarter note = 132