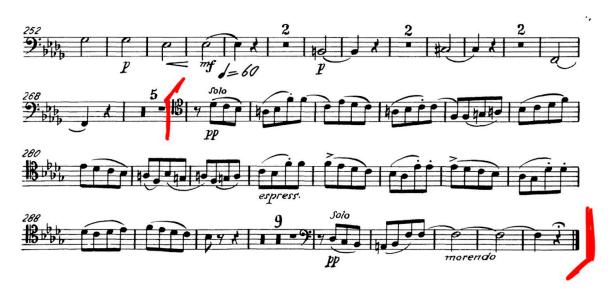

Bassoon Symphony Orchestra Excerpt 1 of 2 (Play the excerpt within the brackets) Tchaikovsky: Symphony N.4 in f minor, 2nd movement, measures 274 - 304) - Bassoon

Tempo: quarter note = 60

Bassoon Symphony Orchestra Excerpt 2 of 2 (Play the excerpt within the brackets) Tchaikovsky: Symphony N.4 in f minor, 4th movement, measures 1 - 8 - Bassoon