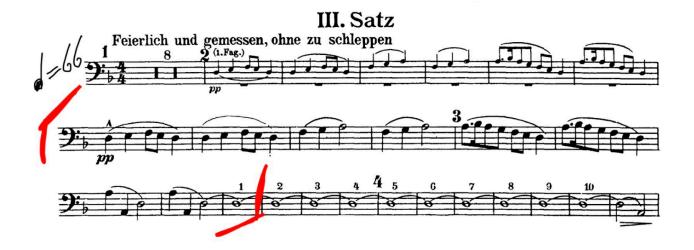

Tuba Symphony Orchestra Excerpt (Play the excerpt within the brackets - 3rd Movement - 7 measures after 2 to 4 measures before 4)

Mahler: Symphony N.1 in D Major - Tuba

Tempo: quarter note = 66