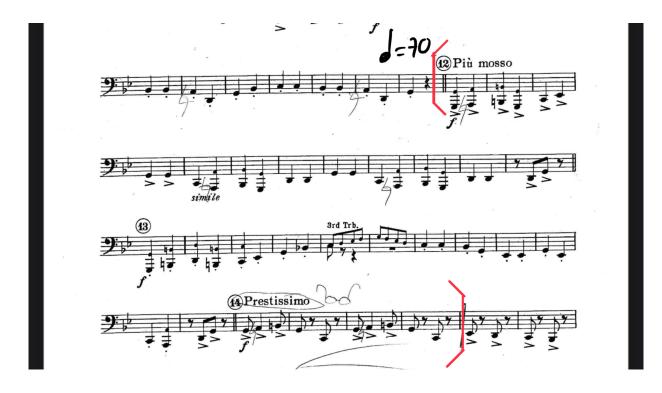

## First Suite in Eb for Military Band

TUBA Repertory Orchestra Excerpt (Play the excerpt - Rehearsal number 12 to 4 measures after 14)

Glière, arranger: M. Isaac: Russian Sailors Dance - Tuba

Musicians must prepare all the Repertory Orchestra AND Symphony Orchestra <u>excerpts</u> to be considered for placement in Symphony Orchestra.