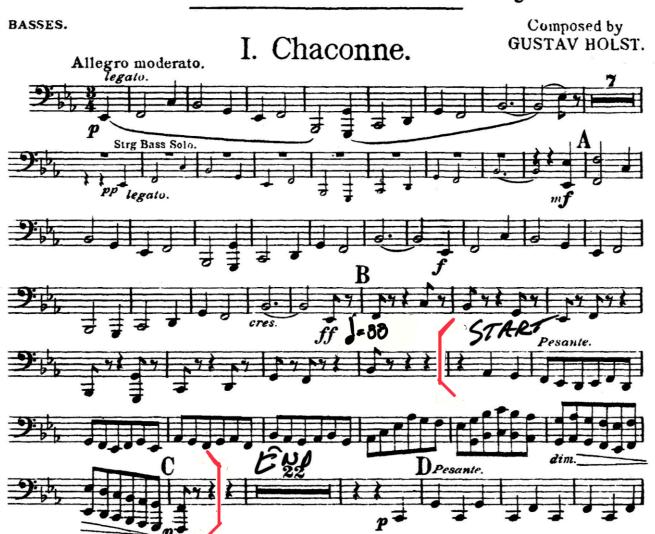

Allegro Moderato - Movement I. Chaconne

## First Suite in Eb for Military Band

TUBA Repertory Orchestra Excerpt (Play the excerpt - Rehearsal number 12 to 4 measures after 14)

Glière, arranger: M. Isaac: Russian Sailors Dance - Tuba

Musicians must prepare all the Repertory Orchestra AND Symphony Orchestra <u>excerpts</u> to be considered for placement in Symphony Orchestra.