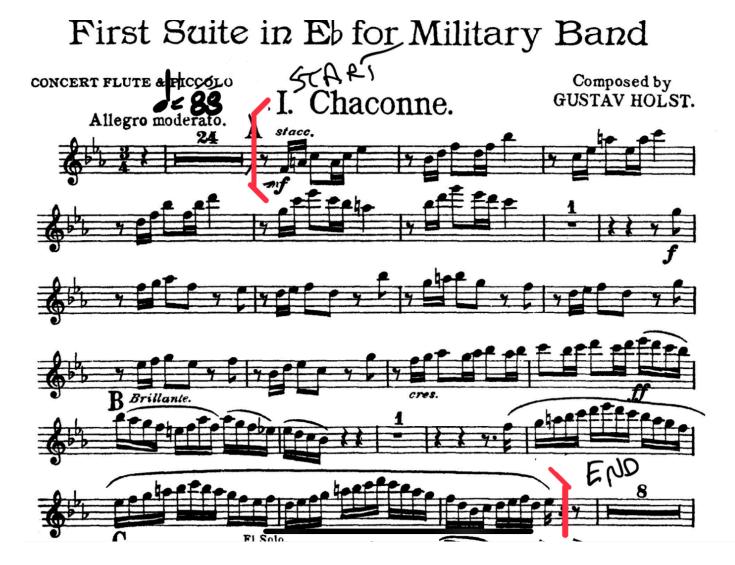

Holst: First Suite in Eb for Military Band - Flute

## Allegro Moderato - Movement I. Chaconne

FLUTE Repertory Orchestra Excerpt (Play the excerpt within the brackets - Pickup to A - end of Line 3)

Hanson: Symphony No.1 - Mov. 2 "Nordic" - Flute

Musicians must prepare all the Repertory Orchestra AND Symphony Orchestra excerpts to be considered for placement in Symphony Orchestra.