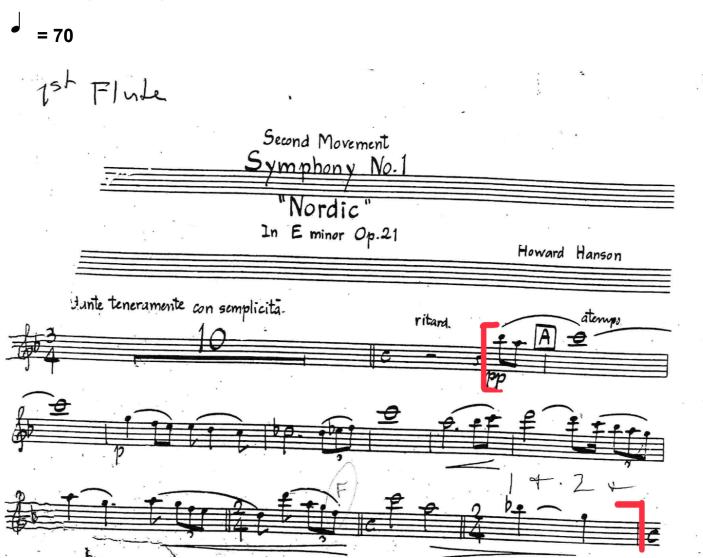

## Allegro Moderato - Movement I. Chaconne

FLUTE Repertory Orchestra Excerpt (Play the excerpt within the brackets - Pickup to A - end of Line 3)

Hanson: Symphony No.1 - Mov. 2 "Nordic" - Flute

Musicians must prepare all the Repertory Orchestra AND Symphony Orchestra excerpts to be considered for placement in Symphony Orchestra.