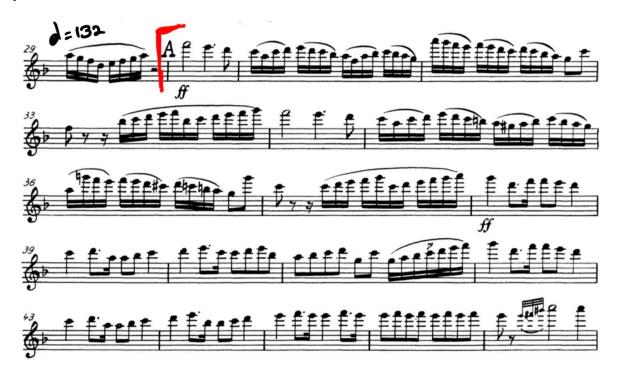

FLUTE Symphony Orchestra Excerpt 1 of 2 (Play the excerpt within the brackets - from letter A to B)

Tchaikovsky: Symphony N.4 - Finale

Tempo: quatter note = 132