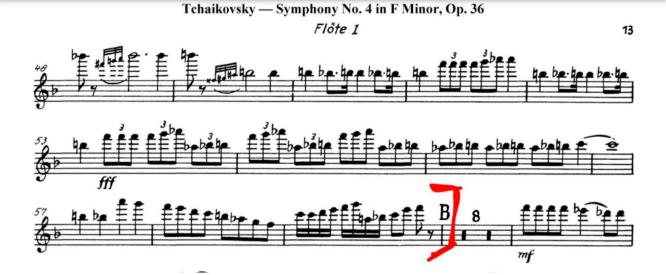

FLUTE Symphony Orchestra Excerpt 1 of 2 (Play the excerpt within the brackets - from letter A to B)

Tchaikovsky: Symphony N.4 - Finale

Tempo: quatter note = 132