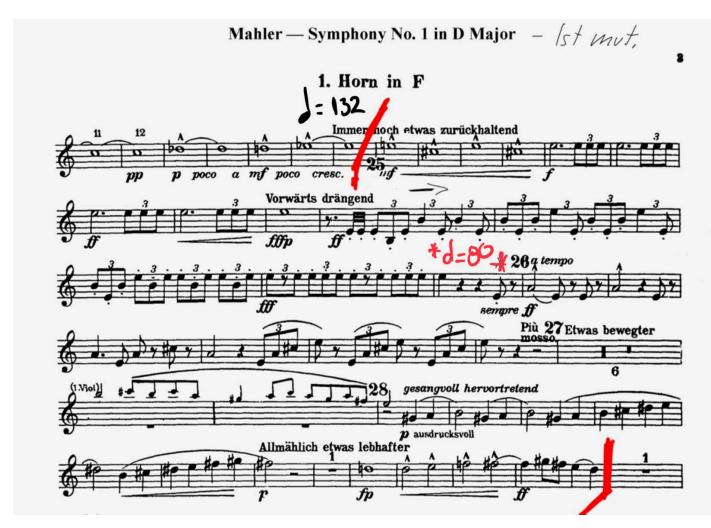

## Musicians must prepare all the Repertory Orchestra AND Symphony Orchestra <u>excerpts</u> to be considered for placement in Symphony Orchestra.

HORN Symphony Orchestra Excerpt (Play the excerpt within the brackets - 1st Movement)

Mahler: Symphony N.1 in D Major - HORN in F! Tempo: quarter note = 132