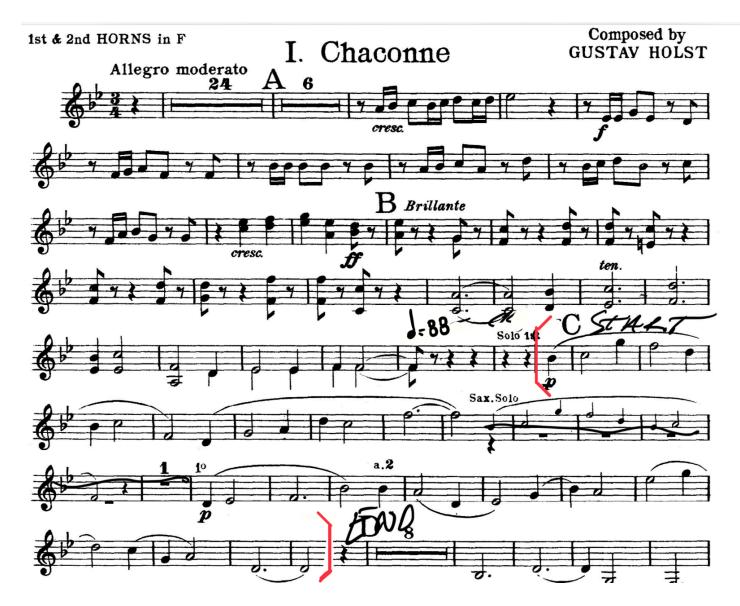

Prepare two excerpts that best align with your current level of skill and experience. <u>To only be considered for Wind Orchestra: prepare the single excerpt for that ensemble.</u>

Horn Wind Orchestra Excerpt (Play the excerpt within the brackets) Holst: First Suite in Eb for Military Band – Horn

## Allegro Moderato - Movement I. Chaconne

HORN - Repertory Orchestra Excerpt Play the excerpt within the brackets - rehearsal letter C - D)

Hanson: Symphony No.1 - Mov. 2 "Nordic" - Horn

= 70