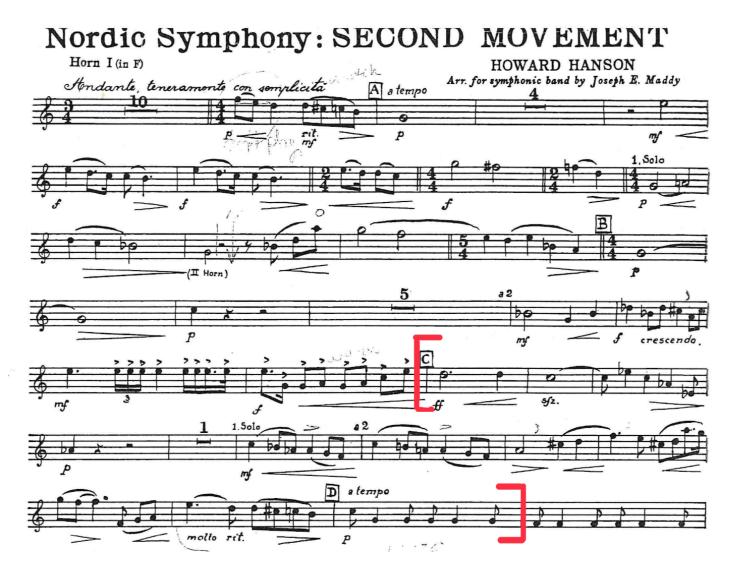

## Allegro Moderato - Movement I. Chaconne

HORN - Repertory Orchestra Excerpt Play the excerpt within the brackets - rehearsal letter C - D)

Hanson: Symphony No.1 - Mov. 2 "Nordic" - Horn

= 70

## Musicians must prepare all the Repertory Orchestra AND Symphony Orchestra <u>excerpts</u> to be considered for placement in Symphony Orchestra.

HORN Symphony Orchestra Excerpt (Play the excerpt within the brackets - 1st Movement)