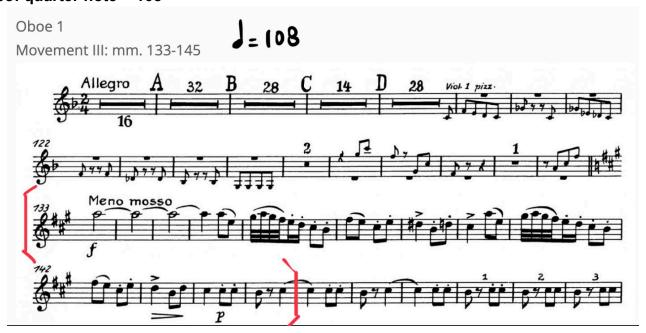

Oboe Symphony Orchestra Excerpt (Play the excerpt within the brackets - 3rd Movement - measure 133 - 145)

Tchaikovsky: Symphony N.4 in f minor - Oboe

Tempo: quarter note = 108