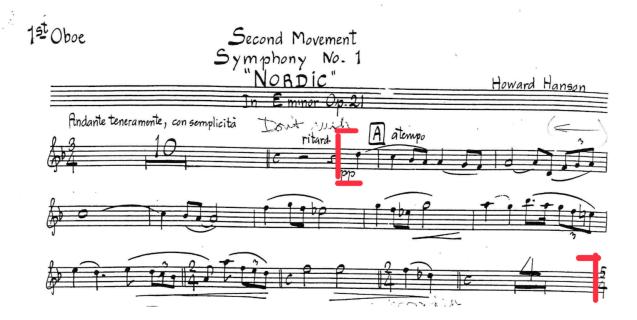

## Allegro Moderato - Movement I. Chaconne

OBOE Repertory Orchestra Excerpt (Play the excerpt within the brackets - Pickup to A through rests in Line 3)

Hanson: Symphony No.1 - Mov. 2 "Nordic" - Oboe

Musicians must prepare all the Repertory Orchestra AND Symphony Orchestra <u>excerpts</u> to be considered for placement in Symphony Orchestra.