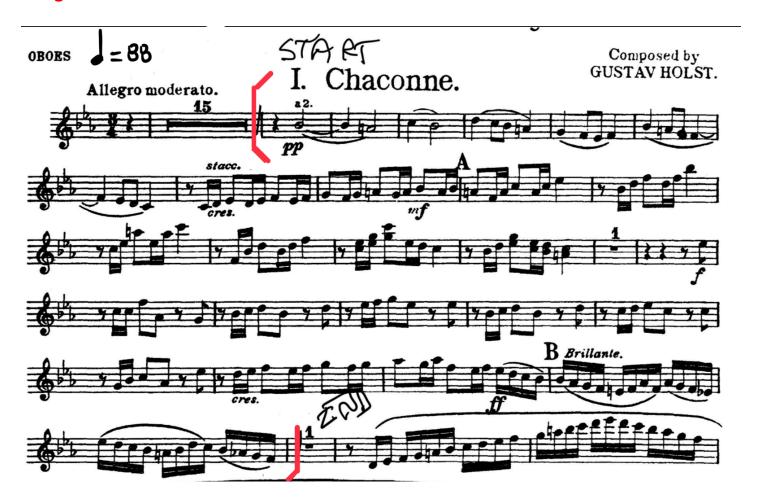

Holst: First Suite in Eb for Military Band - Oboe

## Allegro Moderato - Movement I. Chaconne

OBOE Repertory Orchestra Excerpt (Play the excerpt within the brackets - Pickup to A through rests in Line 3)

Hanson: Symphony No.1 - Mov. 2 "Nordic" - Oboe

Musicians must prepare all the Repertory Orchestra AND Symphony Orchestra <u>excerpts</u> to be considered for placement in Symphony Orchestra.