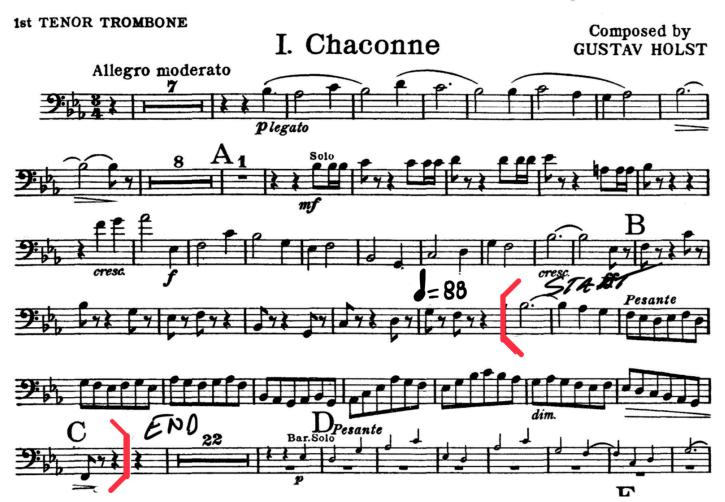

Prepare two excerpts that best align with your current level of skill and experience. To only be considered for Wind Orchestra: prepare the single excerpt for that ensemble.

Trombone Wind Orchestra Excerpt (Play the excerpt within the brackets)
Holst: First Suite in Eb for Military Band – Tenor Trombone

Allegro Moderato - Movement I. Chaconne

## First Suite in Eb for Military Band

TROMBONE Repertory Orchestra Excerpt (Play the excerpt within the brackets) Hanson: Symphony No.1 - Mov. 2 "Nordic" - Trombone

Musicians must prepare all the Repertory Orchestra AND Symphony Orchestra excerpts to be considered for placement in Symphony Orchestra.