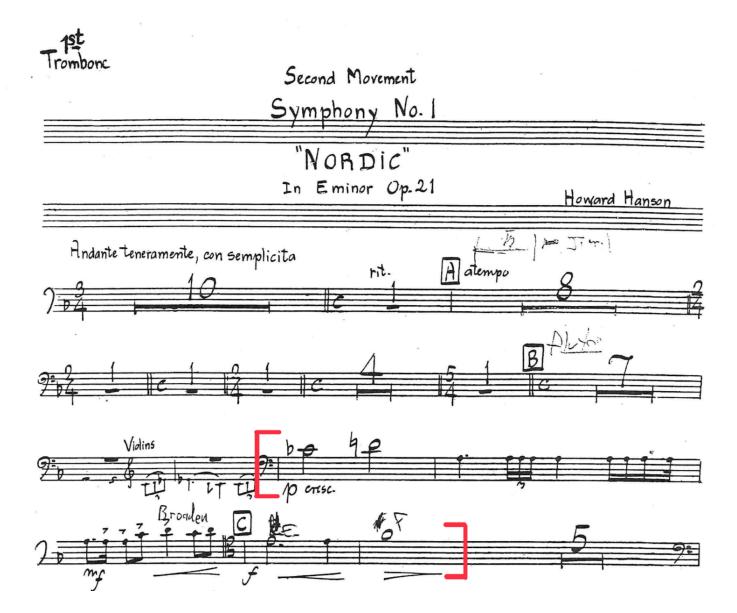

## First Suite in Eb for Military Band

TROMBONE Repertory Orchestra Excerpt (Play the excerpt within the brackets) Hanson: Symphony No.1 - Mov. 2 "Nordic" - Trombone

Musicians must prepare all the Repertory Orchestra AND Symphony Orchestra excerpts to be considered for placement in Symphony Orchestra.