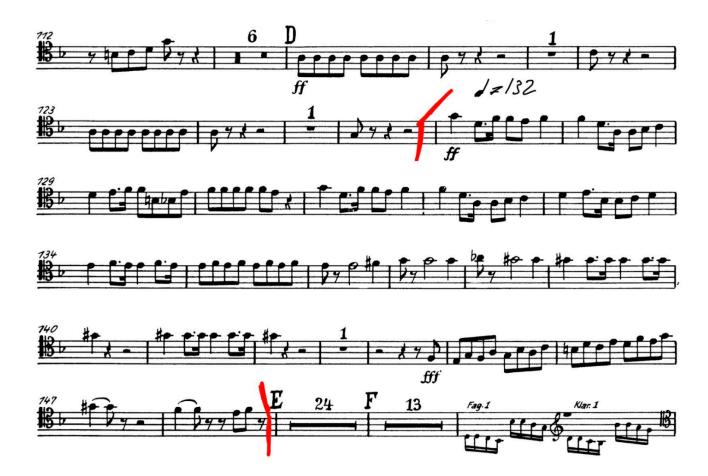

Trombone Symphony Orchestra Excerpt (Play the excerpt within the brackets - 4th Movement - measure 127 - 148)

Tchaikovsky: Symphony N.4 in f minor - Trombone

Tempo: quarter note = 132