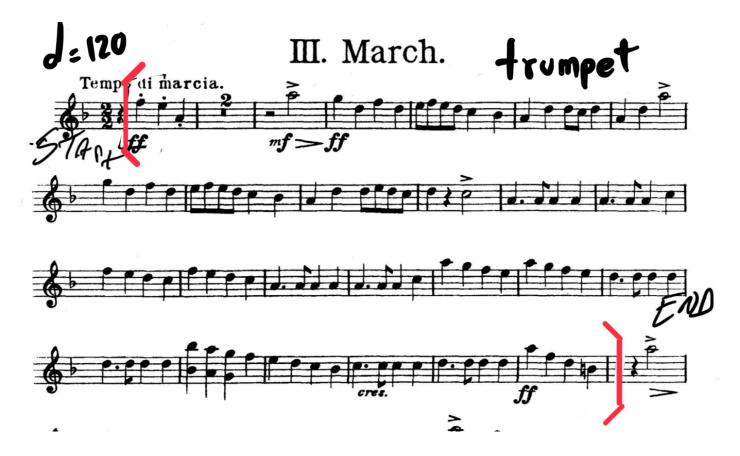

Prepare two excerpts that best align with your current level of skill and experience. <u>To only be considered for Wind Orchestra: prepare the single excerpt for that ensemble.</u>

Trumpet Wind Orchestra Excerpt (Play the excerpt within the brackets)
Holst: First Suite in Eb for Military Band – Trumpet in Bb

## Tempo di marcia - Movement III. March

Continues...

TRUMPET Repertory Orchestra Excerpt (Play the excerpt within the brackets) Hanson: Symphony No.1 - Mov. 2 "Nordic" - Trumpet in Bb

Continues...

Musicians must prepare all the Repertory Orchestra AND Symphony Orchestra excerpts to be considered for placement in Symphony Orchestra.