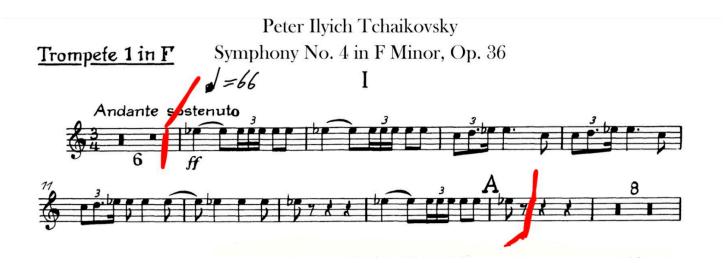

Trumpet in F Symphony Orchestra Excerpt (Play the excerpt within the brackets - 1st Movement - measure 7 to letter A)

Tchaikovsky: Symphony N.4 in f minor - Trumpet in F

Tempo: quarter note = 66