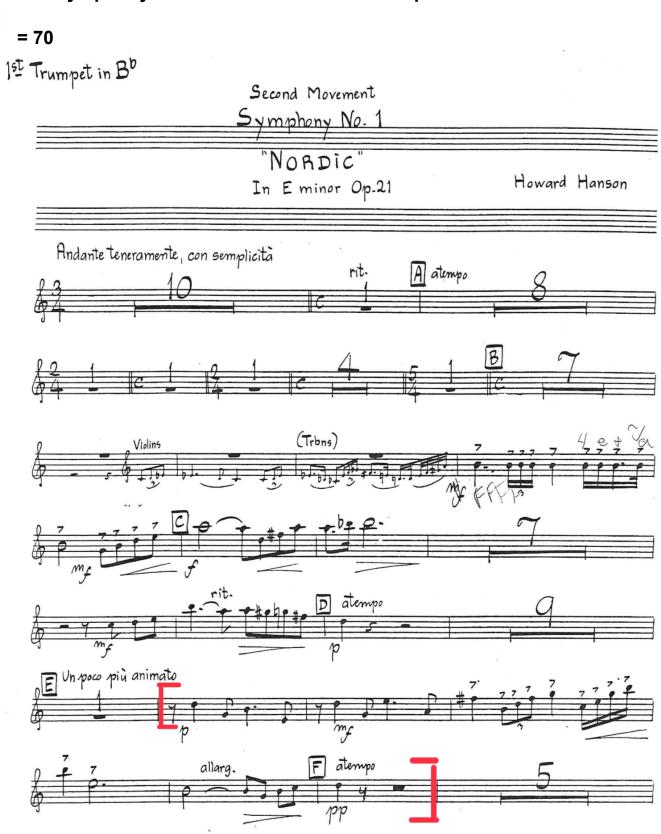

## Tempo di marcia - Movement III. March

Continues...

TRUMPET Repertory Orchestra Excerpt (Play the excerpt within the brackets) Hanson: Symphony No.1 - Mov. 2 "Nordic" - Trumpet in Bb

Continues...

Musicians must prepare all the Repertory Orchestra AND Symphony Orchestra excerpts to be considered for placement in Symphony Orchestra.