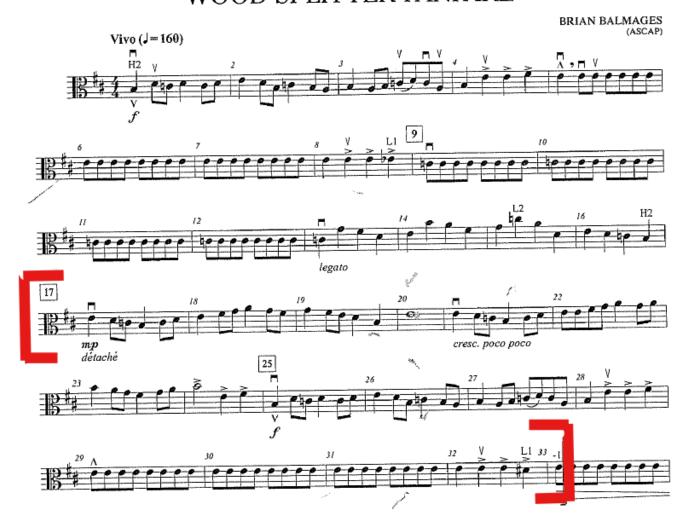

Prepare two excerpts that best align with your current level of skill and experience. <u>To only be</u> considered for Concertino Strings: prepare the single excerpt for that ensemble.

VIOLA Concertino Strings Excerpt (Play the excerpt within the brackets)
Balmages: Wood Splitter Fanfare – Viola

Viola

## WOOD SPLITTER FANFARE

VIOLA String Orchestra Excerpt (Play the excerpt within the brackets) Mendelssohn: Hebrides Overture - Viola