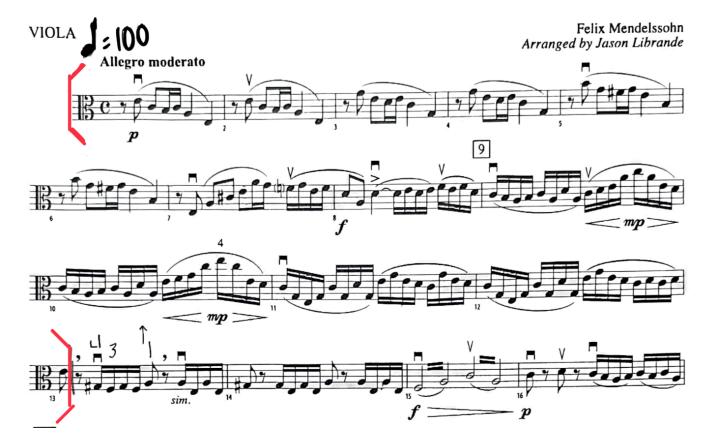

## WOOD SPLITTER FANFARE

VIOLA String Orchestra Excerpt (Play the excerpt within the brackets) Mendelssohn: Hebrides Overture - Viola

## Hebrides Overture

VIOLA Repertory Orchestra Excerpt (Play the excerpt within the brackets - D through first full measure of E)

Hanson: Symphony No.1 - Mov. 2, Andante Teneramente, con semplicità "Nordic" - Viola