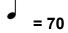

## Hebrides Overture

VIOLA Repertory Orchestra Excerpt (Play the excerpt within the brackets - D through first full measure of E)

Hanson: Symphony No.1 - Mov. 2, Andante Teneramente, con semplicità "Nordic" - Viola

Musicians must prepare all the Repertory Orchestra AND Symphony Orchestra excerpts to be considered for placement in Symphony Orchestra.

Viola Symphony Orchestra Excerpt (Play the excerpt <u>within</u> the brackets - 1st Movement) Tchaikovsky: Symphony N.4 in f minor - Viola