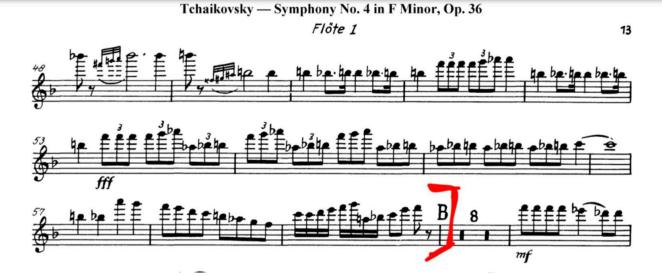

FLUTE Symphony Orchestra Excerpt 1 (Play the excerpt within the brackets - from letter A to B)

Tchaikovsky: Symphony N.4 - Finale

Tempo: quatter note = 132