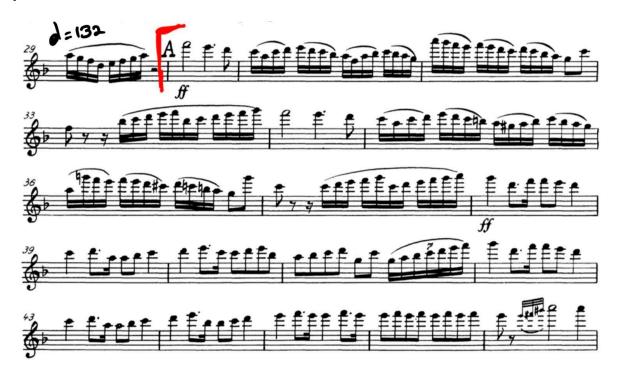

FLUTE Symphony Orchestra Excerpt 1 (Play the excerpt within the brackets - from letter A to B)

Tchaikovsky: Symphony N.4 - Finale

Tempo: quatter note = 132